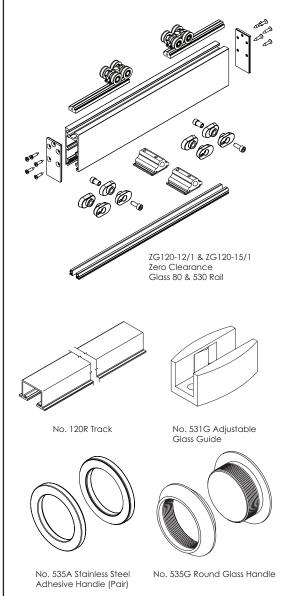

## **Standard Packs**

Packs includes 2 hangers, doorstops, glazing rail, glazing bead, guide 531G and handle 535A

Pack No. | Max Panel Width

ZG120-12/1 1200mm ZG120-15/1 1500mm

## **Hardware Specification**

**Track:** 120 or 120R

Material Aluminium Clear Anodised

Standard lengths 2000mm, 3000mm, 4000mm and 6000mm

Accessories:

Handle 535G