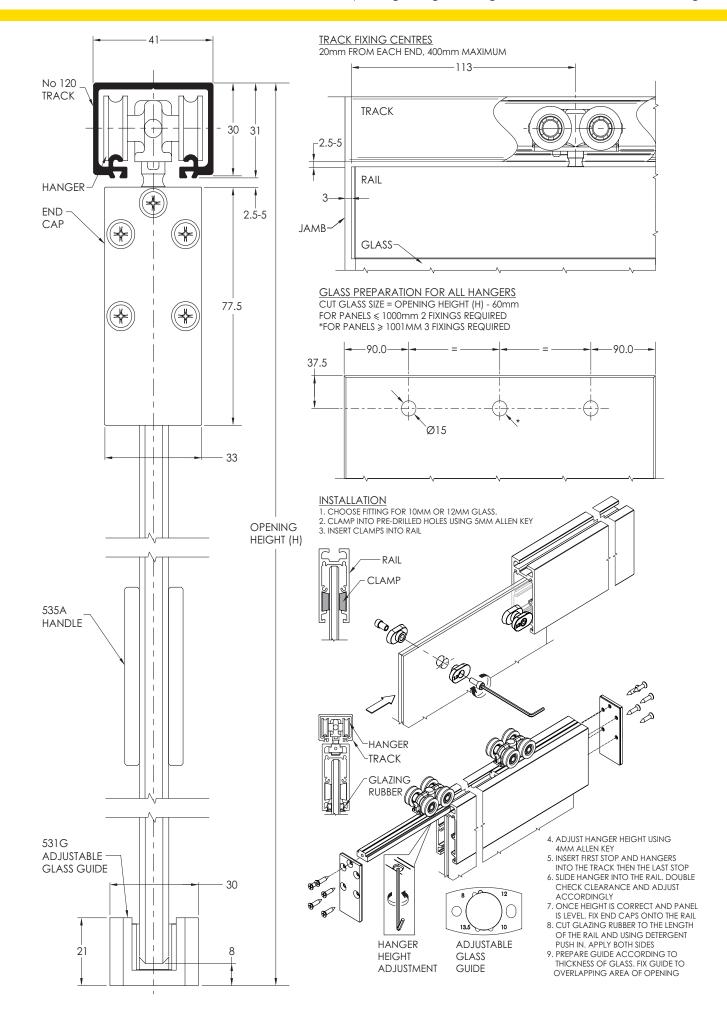

Zero Clearance Glass 120 hangers are cast 316 stainless steel with precision bearings.

## **Panel Specification**

Track System:Zero Clearance Glass 120For Individual Panels:3000mmMax Panel Height1500mmMax Panel Weight120kgPanel Thickness10-12mm

## **Hardware Specification**

**Track:** 120 or 120R

Material Aluminium Clear Anodised

Standard lengths 2000mm, 3000mm, 4000mm and 6000mm

Accessories:

Handle 535G