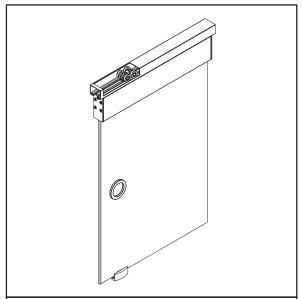

## **Applications**

Brio's new Zero Clearance Glass is an ideal internal system for residential and commercial applications for easy operation of toughened glass panels.

Designed to achieve minimal clearances of just 3mm between top edge of the glazing rail and underside of the track.

Zero Clearance Glass 120 hangers are cast 316 stainless steel with precision bearings.

## **Panel Specification**

Track System:Zero Clearance Glass 120For Individual Panels:3000mmMax Panel Height1500mmMax Panel Weight120kgPanel Thickness10-12mm